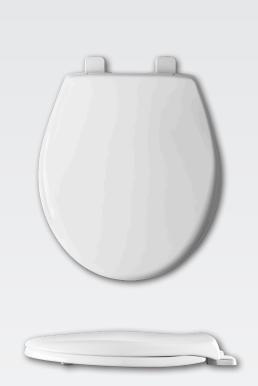

## **SPECIFICATIONS:**

- Size: Round
- Material: Plastic
- Style: Closed Front with Cover
- Ring Bumpers: Two

Hinges: Plastic

Hardware: STA-TITE<sup>®</sup> Seat Fastening System<sup>™</sup>

UPC

Codes & Standards: c