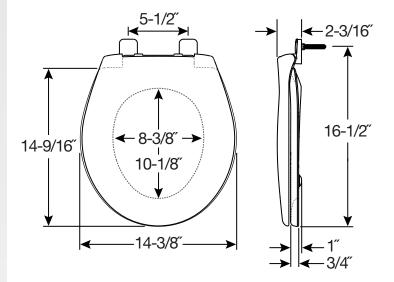

## **SPECIFICATIONS:**

- Size: Round
- Material: Plastic
- Style: Closed Front with Cover
- Ring Bumpers: Two

Hinges: Plastic

Hardware: STA-TITE<sup>®</sup> Seat Fastening System<sup>™</sup>

UPC

Codes & Standards: c